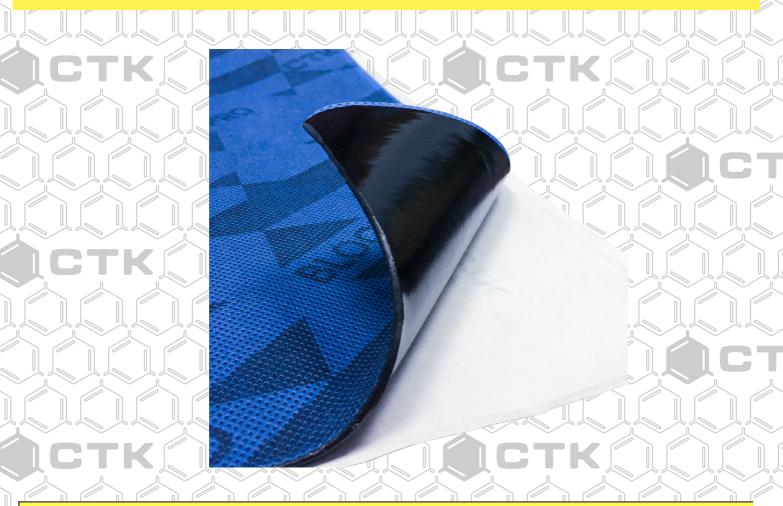

Block Pro is an effective acoustic membrane material based on a non-woven fabric on a polymer layer with improved adhesion properties. The material guarantees a high index of sound insulation properties.

Block Pro is intended for application as a final third layer on the most noisy parts of the carbody. It should be applied only on horizontal surfaces! Block Pro is flexible and does not lose efficiency in a wide range of temperatures.